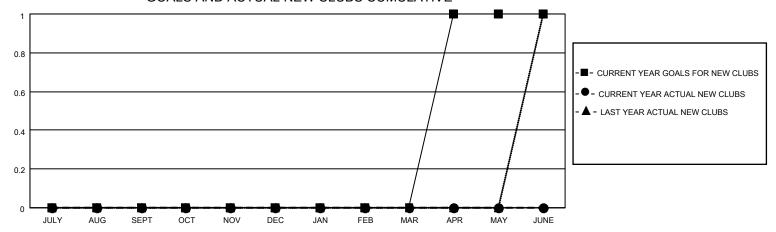

## District 201Q2

| Clubs         |               |             |               | Members               |                        |                         |                                                    |  |
|---------------|---------------|-------------|---------------|-----------------------|------------------------|-------------------------|----------------------------------------------------|--|
|               | RESULTS FOR   | R 2020-2021 |               | RESULTS FOR 2020-2021 |                        |                         |                                                    |  |
| QUARTER       | NEW CLUB GOAL | NEW CLUBS   | DROPPED CLUBS | QUARTER MEMI          | BER GROWTH NET<br>GOAL | MEMBER GROWTH<br>ACTUAL | DROPPED<br>MEMBERS ACTUAL<br>(including transfers) |  |
| JULY/AUG/SEPT | 0             | 0           | 0             | JULY/AUG/SEPT         | 30                     | 22                      | 21                                                 |  |
| OCT/NOV/DEC   | 0             | 0           | 0             | OCT/NOV/DEC           | 35                     | 0                       | 0                                                  |  |
| JAN/FEB/MAR   | 0             | 0           | 0             | JAN/FEB/MAR           | 40                     | 0                       | 0                                                  |  |
| APR/MAY/JUNE  | 1             | 0           | 0             | APR/MAY/JUNE          | 25                     | 0                       | 0                                                  |  |

#### GOALS AND ACTUAL NEW CLUBS CUMULATIVE