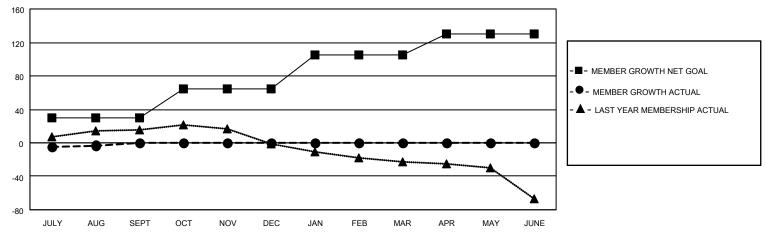

## District 201Q2

| Clubs         |               |             |               | Members               |                        |                         |                                                    |  |
|---------------|---------------|-------------|---------------|-----------------------|------------------------|-------------------------|----------------------------------------------------|--|
|               | RESULTS FOR   | R 2020-2021 |               | RESULTS FOR 2020-2021 |                        |                         |                                                    |  |
| QUARTER       | NEW CLUB GOAL | NEW CLUBS   | DROPPED CLUBS | QUARTER MEMI          | BER GROWTH NET<br>GOAL | MEMBER GROWTH<br>ACTUAL | DROPPED<br>MEMBERS ACTUAL<br>(including transfers) |  |
| JULY/AUG/SEPT | 0             | 0           | 0             | JULY/AUG/SEPT         | 30                     | 22                      | 21                                                 |  |
| OCT/NOV/DEC   | 0             | 0           | 0             | OCT/NOV/DEC           | 35                     | 0                       | 0                                                  |  |
| JAN/FEB/MAR   | 0             | 0           | 0             | JAN/FEB/MAR           | 40                     | 0                       | 0                                                  |  |
| APR/MAY/JUNE  | 1             | 0           | 0             | APR/MAY/JUNE          | 25                     | 0                       | 0                                                  |  |

#### GOALS AND ACTUAL MEMBERS CUMULATIVE

| DROPPED CLUBS: 0 |    | 15 CLUBS OF 62 ADDED 1 OR MORE<br>NEW MEMBERS | GENDER DISTRIBUTION           MALE         656 (61.25%)           FEMALE         415 (38.75%) |               |     |
|------------------|----|-----------------------------------------------|-----------------------------------------------------------------------------------------------|---------------|-----|
| DROPPED MEMBERS  |    |                                               | PEWALE                                                                                        | 415 (38.75%)  |     |
| DECEASED         | 4  | CLICK HERE FOR CUMULATIVE                     | TOTAL FAMILY UNIT MEMBERS                                                                     |               | 161 |
| CLUB CANCELLED   | 0  | MEMBERSHIP DATA                               |                                                                                               | C DAVING HALF | 81  |
| OTHER 17         |    |                                               | FAMILY MEMBERS PAYING HALF DUES                                                               |               | 01  |
| TOTAL            | 21 |                                               | Bozo                                                                                          |               |     |